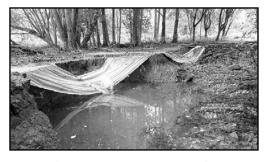

## Huge progress and flooding set back:

We've been working very hard and have made much progress on the development of Clophill Lakes Nature Reserve since we last gave an update. The big news is that we have received

Some of the damage caused by the flooding.

approval for an amendment to our planning permission for the visitor facilities; giving us the green light to make a start on these. Once we have confirmation of when these facilities will be installed, we will be able to announce our opening date which will be as early as possible in 2025.

CLOPHILL

The site suffered a major setback in late September when

severe flooding caused extensive damage to much of the infrastructure we had already installed. Whilst it is a wetland site, with areas acting as

floodplain for the River Flit, some οf our new paths were completely obliterated hν flooding and landslides. Reconstruction of this damage is still in progress together with ongoing works to install fencing and habitat and safety works.