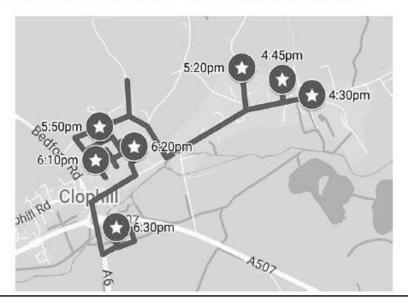

## SANTA IS COMING TO CLOPHILL ON SUNDAY 15th DECEMBER

It is that time of year again, and Santa has already arranged to come and see the children of Clophill.

See details of the route on the map below, please note his timings are approximate so please remain a little bit flexible as he might be slightly early or late depending how things go en route. If you think our route is missing you out, email <a href="mailto:clophillhub@gmail.com">clophillhub@gmail.com</a> and we will see if we can adjust the route slightly (within limits!).

Last year we did not do an official cash collection but many people did want to make a contribution to a good cause. So if you do want to donate, we will have a bucket with us and all contributions will go to help buy food for the Clophill Community Hub.

See you on the 15th.....Yo Oh Oh - Clophill Village Hall Committee