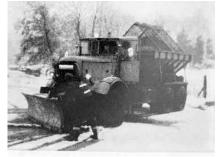

Now, to Jan/ Feb's 1980 Spotlight and the festive happenings of 1979. The cover shows a snowplough / salter, with the caption "This was the scene last year. We have fared a little better in 1980" (I wonder how we will fare in 2024?)