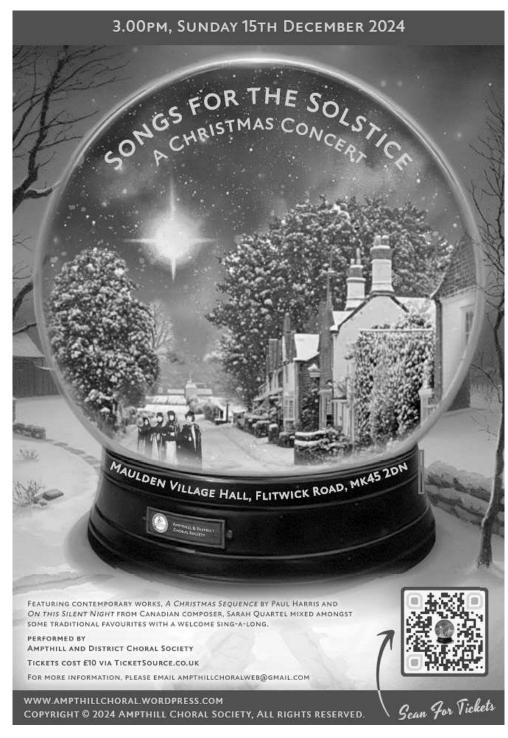

reschool families and really gets everyone on the Christmas spirit with a treasure hunt around the Magical Woods to find special Christmas gifts ending at Santa's Woodland Grotto.

Massive thanks to Tracy and the rest of the PC for yet another wonderful Light Switch on at The Green, what a wonderful festive community event!

Our Parent and Toddler Group has been extremely busy of late and they are getting ready for their Christmas Party on Friday 13<sup>th</sup> December, everyone welcome. Do join us from 9:30 for a festive get together.

At this time of year, we are often out round the village on a Friday either to deliver Christmas cards, to watch the Fledglings Nativity at the Methodist Church or to pick up our Christmas tree from Badger hill, no matter where we are do give us a wave!



#### **Clophill Parish Council**

A very busy meeting with an almost full Methodist Church, mulled wine, mince pies and Xmas jumpers to kick off the festive season. The following main business included:



**The Chairmans Award** was deservedly presented to Andy & Kate Gardner.

**The Lock Up** repair will be arranged by Andy Gardner (thank you!).

#### **Readshill Quarry Consultation**

The owners attended to consult the village on their preapplication – forms were left, and feedback is welcomed via email to the Clerk clerk@clophill-pc.gov.uk or in hard copy to the Chairman at 5, Great Lane.



#### **Flooding**

Goodwood residents and neighbours have formed a resident's group to lobby CBC. CPC is due to meet Maulden and Hayes to co-ordinate action. CBC Flood Risk team has identified pi