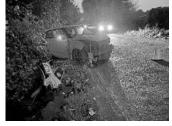

#### Reflections – Clophill in December 1979 - Voices from the past.

Continuing our series looking back at previous issues of Spotlight and Clophill Village life.... By Julie Benson.

I am sorry to start with unhappy things, but since doing last month's piece, I have been told the sad news that John Greenwood, who penned that great poem about the school bell tower, died in June.

To find out what went on in Clophill in November 1979, we have to look in the December issue – which is exactly what I have done, hence the wintry cover photo you are looking at! Inside the cool cover are much warmer things to peruse. Susan Page was awarded her **Queen's Guide** badge along with Claire Cranswick, Rachel Naylor and Jane Duggan receiving their Entertainers Badge. Sally Armstrong, Joanne